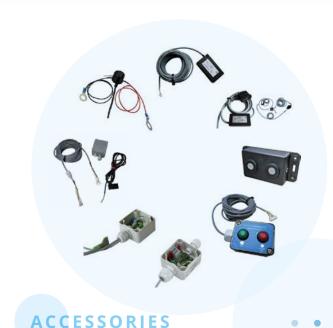

### Our modular, manufacturer-independent system the features of the product kit

#### HARDWARE SMART LOCK **SMART LOCK 3** MODULAR **EX-PROTECTION MODULE**

PRESENCE DETECTION CRASH SENSOR BATTERY TOOL 2 LOAD SENSOR DEPARTURE CONTROL EVENT TOOL MOBILE EASYKEY- OR VDI-INTERFACE EBZ POWER SENSOR